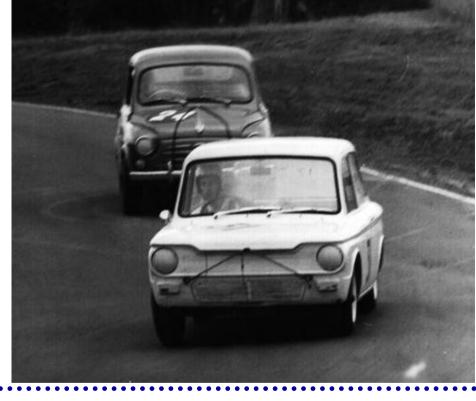

# Q: Name the debonair young man seen below, piloting the Hillman Imp.

Clues: Raced in a number of classes over the years including the Bathurst 500's. Still involved in motorsport including circuit racing and hillclimbs.

(Not sure of the venue, but it looks like Oran Park to me).

It's a fine drop, and highly recommended by esteemed wine critic, Mr A Hunt of Tamworth!

\_\_\_\_\_

\_\_\_\_\_

Best wishes from the Panel to all of the Hillclimb Fraternity . I hope that the new set of Avons you are after turns up under your Christmas Tree.