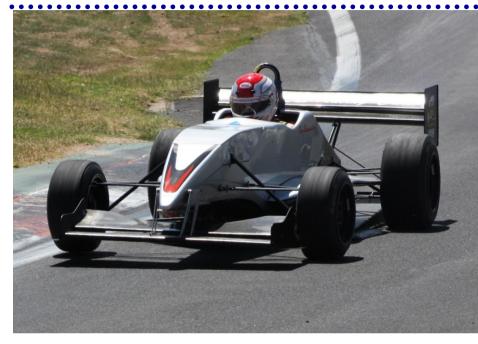

# Round 6 2008 - Tamworth

Top left: to right:: Michele Guyer (Formula Holden), Ron Hay (RH Honda), second outright..

Left: Tim Edmondson (Force PC), FTD 37.86s.

Below: Warwick Berge (Datsun 1200), Nathan Abbott (VW Beetle).

Bottom: Nick Mason (Sparrow), Brad Goulding (Nota).

<image>

Published by the NSW Hillclimb Panel - www.hillclimbnsw.com