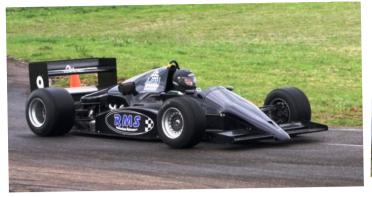

# Round 6 2008 - Tamworth

Top left: to right:: Michele Guyer (Formula Holden), Ron Hay (RH Honda), second outright..

Left: Tim Edmondson (Force PC), FTD 37.86s.

Below: Warwick Berge (Datsun 1200), Nathan Abbott (VW Beetle).

Bottom: Nick Mason (Sparrow), Brad Goulding (Nota).

<image>

Published by the NSW Hillclimb Panel - www.hillclimbnsw.com