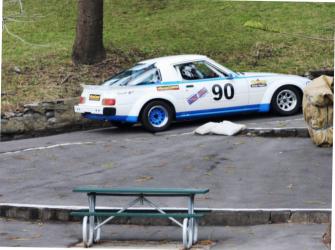

# Round 6 2008 - Tamworth

Top left: to right:: Michele Guyer (Formula Holden), Ron Hay (RH Honda), second outright..

Left: Tim Edmondson (Force PC), FTD 37.86s.

Below: Warwick Berge (Datsun 1200), Nathan Abbott (VW Beetle).

Bottom: Nick Mason (Sparrow), Brad Goulding (Nota).

<image>

Published by the NSW Hillclimb Panel - www.hillclimbnsw.com