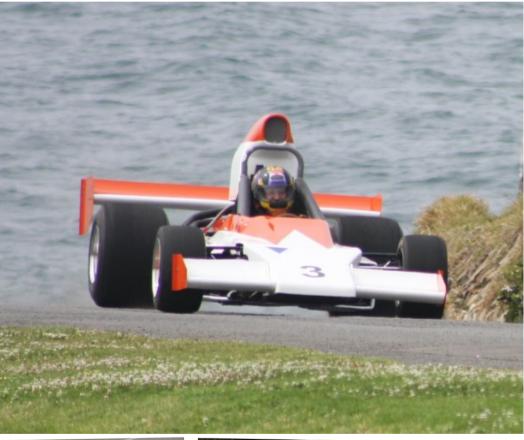

# Round 7 2008 - Mattara

From the Top L-R: Paul Finch (PRB), Ken Moffett (RX7).

Below L-R: Tom Donovan (Pilbeam) 4th Outright., Jon Bown (Altin 961).

Published by the NSW Hillclimb Panel - www.hillclimbnsw.com