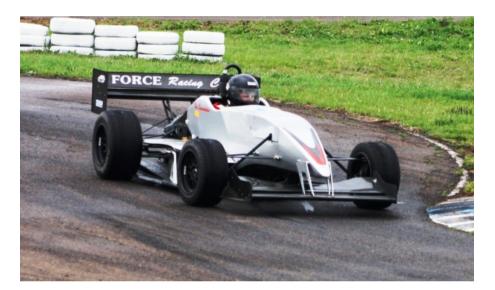

# Round 6 2008 - Tamworth

Top left: to right:: Michele Guyer (Formula Holden), Ron Hay (RH Honda), second outright..

Left: Tim Edmondson (Force PC), FTD 37.86s.

Below: Warwick Berge (Datsun 1200), Nathan Abbott (VW Beetle).

Bottom: Nick Mason (Sparrow), Brad Goulding (Nota).

<image>

Published by the NSW Hillclimb Panel - www.hillclimbnsw.com