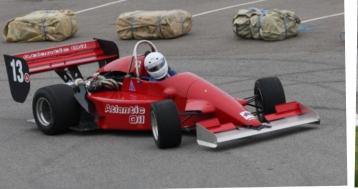

# Round 7 2008 - Mattara

From the Top L-R: Paul Finch (PRB), Ken Moffett (RX7).

Below L-R: Tom Donovan (Pilbeam) 4th Outright., Jon Bown (Altin 961).

Published by the NSW Hillclimb Panel - www.hillclimbnsw.com