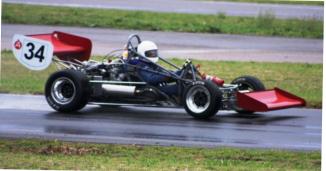

# Round 7 2008 - Mattara

From the Top L-R: Paul Finch (PRB), Ken Moffett (RX7).

Below L-R: Tom Donovan (Pilbeam) 4th Outright., Jon Bown (Altin 961).

Published by the NSW Hillclimb Panel - www.hillclimbnsw.com