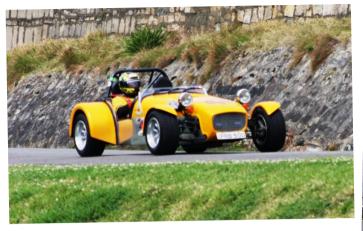

# Round 6 2008 - Tamworth

Top left: to right:: Michele Guyer (Formula Holden), Ron Hay (RH Honda), second outright..

Left: Tim Edmondson (Force PC), FTD 37.86s.

Below: Warwick Berge (Datsun 1200), Nathan Abbott (VW Beetle).

Bottom: Nick Mason (Sparrow), Brad Goulding (Nota).

<image>

Published by the NSW Hillclimb Panel - www.hillclimbnsw.com