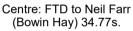

# Round 6 2008 - Tamworth

Top left: to right:: Michele Guyer (Formula Holden), Ron Hay (RH Honda), second outright..

Left: Tim Edmondson (Force PC), FTD 37.86s.

Below: Warwick Berge (Datsun 1200), Nathan Abbott (VW Beetle).

Bottom: Nick Mason (Sparrow), Brad Goulding (Nota).

<image>

Published by the NSW Hillclimb Panel - www.hillclimbnsw.com