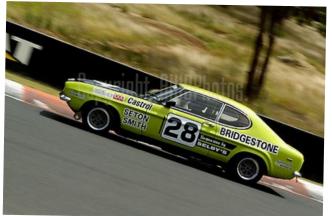

In up to 750cc F/Libre Tom Donovan (Megakart) (26.47s) just pipped Phil Pratt ahead of Searle Courtright and co-driver Steve Moxon having their first run in the Axtell Suzuki.

Ron Hay (RH Honda) took sixth outright and a new Group R record of 25.90s, Greg Ormerod established the Group C record of 33.70s in the beautiful ex Bo Seaton Capri and Robert Kolimackovsia set the record of 32.24s for the newly established non championship class.