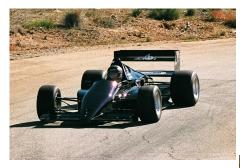

Tamworth's Neil Farr (Bowin Hay) was into the lead after the first run of 42.25s, ahead of Peter Gumley (SCV) by .02s. Next was Tim Edmondson's high tech bike engined Force PC (43.58s).

Then things started to happen! Gumley responded by setting a new outright record of 41.16s despite seizing the blower as he approached the finish line and nursing a fading clutch. The SCV was now a scratching but Peter could be forgiven if he had assumed that FTD was well in hand.

Edmondson meanwhile chipped away at the deficit but was still nearly a second in arrears as he began his final run.

In a copybook performance Tim stopped the clock at 41.15s – quickest by one hundredth of a second! A fine result for the Edmondson team, who have had to overcome a lot of mechanical frustrations in the past 12 months.