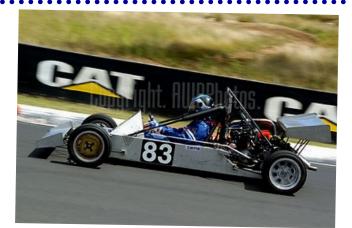

Tamworth's Neil Farr (Bowin Hay) was into the lead after the first run of 42.25s, ahead of Peter Gumley (SCV) by .02s. Next was Tim Edmondson's high tech bike engined Force PC (43.58s).

Then things started to happen! Gumley responded by setting a new outright record of 41.16s despite seizing the blower as he approached the finish line and nursing a fading clutch. The SCV was now a scratching but Peter could be forgiven if he had assumed that FTD was well in hand.

Edmondson meanwhile chipped away at the deficit but was still nearly a second in arrears as he began his final run.

In a copybook performance Tim stopped the clock at 41.15s – quickest by one hundredth of a second! A fine result for the Edmondson team, who have had to overcome a lot of mechanical frustrations in the past 12 months.