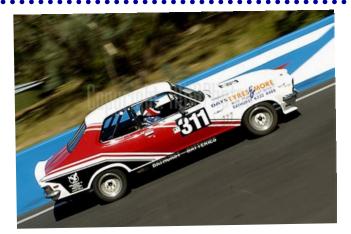

In Tin Tops, Stuart Inwood was at his best, making ample use of the Skyline's all wheel drive and finishing with a creditable sixth outright (45.85s) and a new class record.

A fine drive from Arthur Hollins (Cortina) produced a ninth outright result.

Almost unnoticed, Neil Farr finished third outright on 51.51s a mere 0.36s in arrears with Steve Hooker (Jedi) fourth outright.

Stuart Inwood stormed up the mountain to be fastest Tin Top in the Nissan GTR (47.19s) ahead of Wayne Burden's immaculate Gemini Sports Sedan (58.56s).