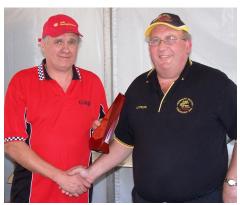

the fourth run Andrew Howell made the tow from Victoria worthwhile, claiming FTD with a very neat run of 22.17s and Gumley went no quicker. The Edmondson team settled for third outright, ecstatic to have overcome unreliability problems that have plagued them for the past 12 months.

In up to 750cc F/Libre Tom Donovan (Megakart) (26.47s) just pipped Phil Pratt ahead of Searle Courtright and co-driver Steve Moxon having their first run in the Axtell Suzuki.

Ron Hay (RH Honda) took sixth outright and a new Group R record of 25.90s, Greg Ormerod established the Group C record of 33.70s in the beautiful ex Bo Seaton Capri and Robert Kolimackovsia set the record of 32.24s for the newly established non championship class.

AB

Photo: Andrew Howell receives his trophy from BLCC's David Robinson



## Coming Events 2008

| JJun 8 | *Rd4 | Montainview, Grafton     | GSCC  | Nov 16 Fairbairn Park, Canberra SDMA                   |
|--------|------|--------------------------|-------|--------------------------------------------------------|
| Jul 13 |      | Fairbairn Park, Canberra | SDMA  | *NSW Hillclimb Championship                            |
| Jul 27 |      | The Esses, Bathurst      | BLCC  |                                                        |
| Aug 3  | *Rd5 | Ringwood, Raymond Terr.  | MGCCN | Australian Championships                               |
| Aug 17 |      | Fairbairn Park, Canberra | SDMA  | Nov 7/8/9 The Esses, Bathurst NSW BLCC                 |
| Aug 30 |      | The Esses, Bathurst      | BLCC  |                                                        |
| Sep