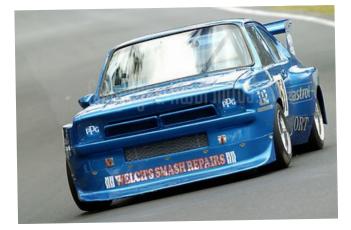

In Tin Tops, Stuart Inwood was at his best, making ample use of the Skyline's all wheel drive and finishing with a creditable sixth outright (45.85s) and a new class record.

A fine drive from Arthur Hollins (Cortina) produced a ninth outright result.