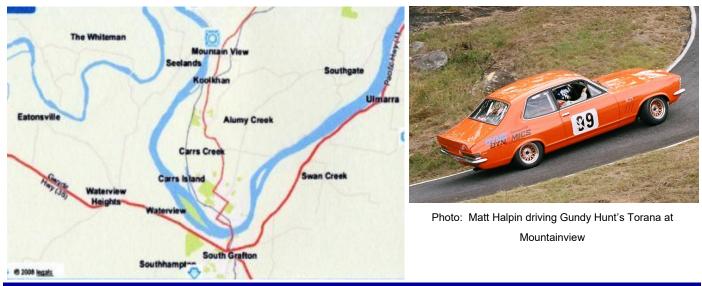

Matt Halpin (Torana S/Sedan) made a welcome return to the hills, and finished tenth outright, while the ever competitive

Christine Campbell upset husband, Heath in the Beetle to take out the Imp Production 1601-2000cc class.

# NSW Hillclimb Championships, Round 4

To be held at

# Mountainview Motor Sport Complex

Presented by