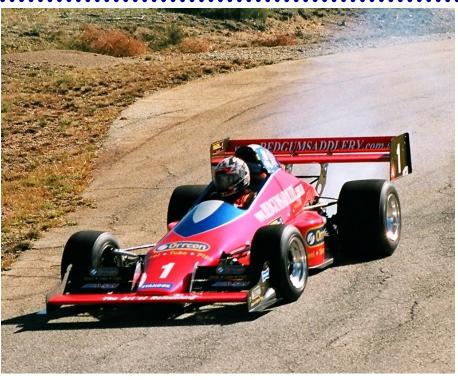

#### Host Club: Southern Districts Motorsport Association

The competition was hot despite the couple of showers (and hail) that swept through during the day.

A damp track slowed times on the first run with Steve Hooker (Jedi) taking up the early lead (45.78s). But as the grey was replaced by blue skies the times began to tumble. Peter Gumley (SCV) was first (and only) competitor to drop below 40s, finally registering an FTD of 39.14s on his fourth run.

Other new records included Tim Norris (Datsun 280ZX), Paul Finch (PRB), Brad Goulding (Nota) and Bob Wootton (Lotus).

AB

Photos: Peter Gumley smokes'em, Michelle Guyer debuts the March while Geoff Faulkner punts the WRX